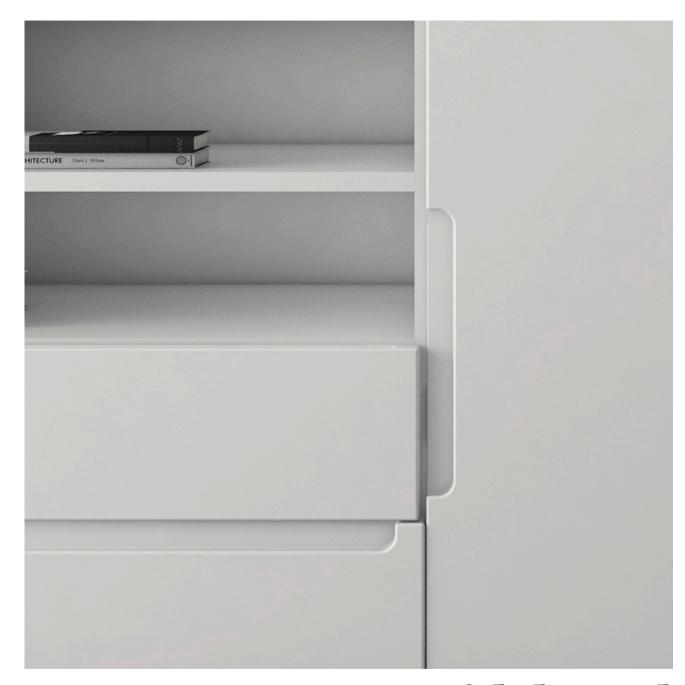

### Door and drawer

Melamine structure Available colour:

White matt

Doors and drawers Available colour:

100%
RECYCLED PET
Care for the future

**3** open compartments **2** box unit

Size

Width 150 Depth 40 Height 65 cm