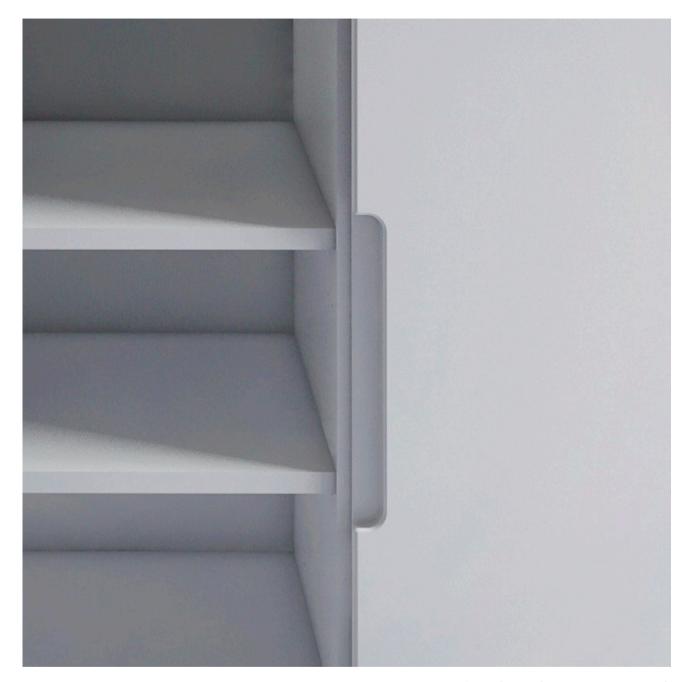

#### Structure

### Door and drawer

Melamine structure Available colour:

White matt

Doors and drawers Available colour:

100%
RECYCLED PET
Care for the future

**3** open compartments **2** box unit

Size

Width 150 Depth 40 Height 65 cm