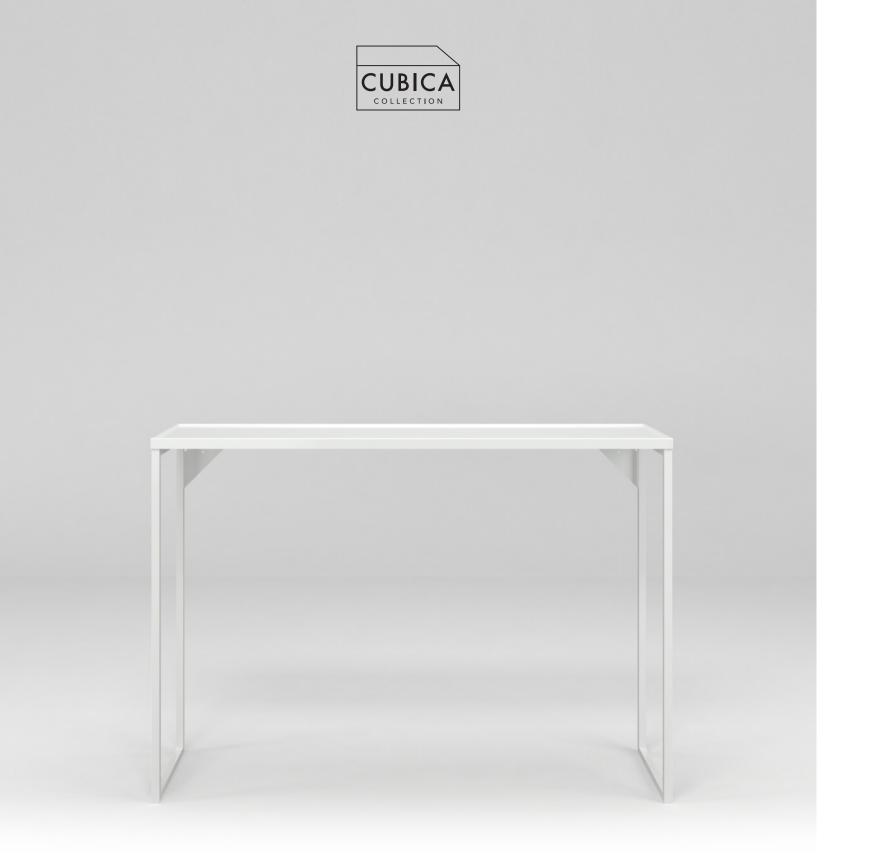

# Console large

Size

Width 107 Depth 33 Height 74 cm

#### Console small and large