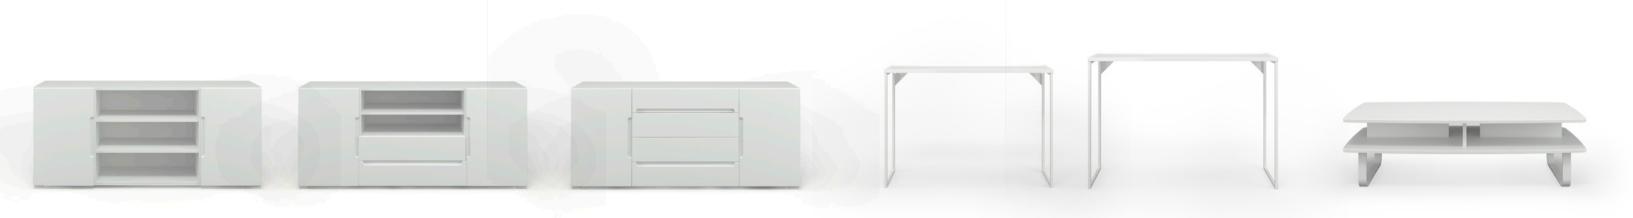

PREVIEW 2021

collection It's very easy to assemble Design and production

|--|

3 open compartments

2 box unit

Size

Width 150 cm Depth 40 cm Height 65 cm

SIDEBOARD **TWO** 

2 drawers

2 open compartments

2 box unit

Size

Width 150 cm Depth 40 cm Height 65 cm

SIDEBOARD FOUR

4 drawers 2 box unit

Size

Width 150 cm Depth 40 cm Height 65 cm

CONSOLE

Width 100 cm

Depth 28 cm

Height 70 cm

SMALL

Size

CONSOLE LARGE

Size

Width 107 cm Depth 33 cm Height 74 cm

COFFEE TABLE

Size

Width 121 cm Depth 55 cm Height 36 cm

### Door and drawer

Melamine structure Available colour:

White matt

Doors and drawers Available colour:

100%
RECYCLED PET
Care for the future

**3** open compartments **2** box unit

Size

Width 150 Depth 40 Height 65 cm

open compartments **2** box unit

2 drawers
2 open compartments
2 box unit

Size

Width 150 Depth 40 Height 65 cm

2 drawers
2 open compartments
2 box unit

4 drawers

2 box unit

Size

Width 150 Depth 40 Height 65 cm

4 drawers

2 box unit

# Console small

Size Width 100 Depth 28 Height 70 cm

# Console large

Size

Width 107 Depth 33 Height 74 cm

# Coffee table

Size

Width 121 Depth 55 Height 36 cm

**Coffee table** 