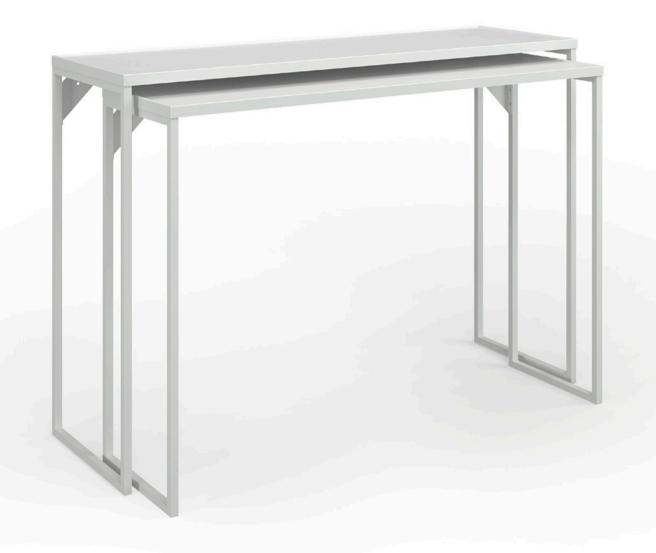

# Console small

Size Width 100 Depth 28 Height 70 cm

# Console large

Size

Width 107 Depth 33 Height 74 cm

#### Console small and large