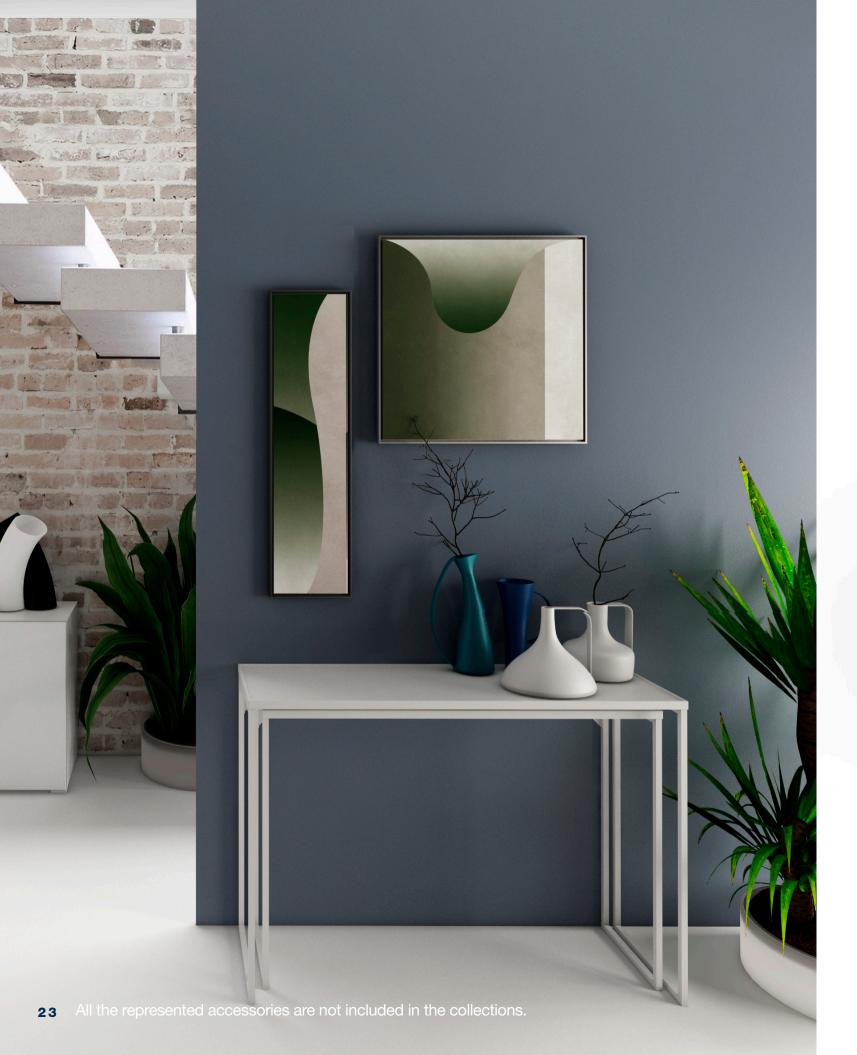

m

SMALL

Size

CONSOLE LARGE

Size

Width 107 cm Depth 33 cm Height 74 cm

COFFEE TABLE

Size

Width 121 cm Depth 55 cm Height 36 cm



#### Structure





### Door and drawer



Melamine structure Available colour:



White matt

Doors and drawers Available colour:





100%
RECYCLED PET
Care for the future





**3** open compartments **2** box unit



Size

Width 150 Depth 40 Height 65 cm









open compartments **2** box unit





2 drawers
2 open compartments
2 box unit



Size

Width 150 Depth 40 Height 65 cm









2 drawers
2 open compartments
2 box unit





4 drawers

2 box unit



Size

Width 150 Depth 40 Height 65 cm









4 drawers

2 box unit





# Console small



Size Width 100 Depth 28 Height 70 cm





# Console large



Size

Width 107 Depth 33 Height 74 cm









#### Console small and large





# Coffee table



Size

Width 121 Depth 55 Height 36 cm









**Coffee table** 







#### 3B S.p.a.

Via delle Industrie, 1 31040 Salgareda (TV)-Italy

P. **+39 0422 747053** 

F. **+39 0422 807594** 

E-mail:3bspa@3bspa.com

3Bspa.com