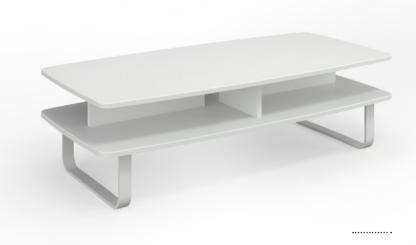

Size

Width 107 cm Depth 33 cm Height 74 cm

COFFEE TABLE

Size

Width 121 cm Depth 55 cm Height 36 cm

# Coffee table

Size

Width 121 Depth 55 Height 36 cm

**Coffee table** 