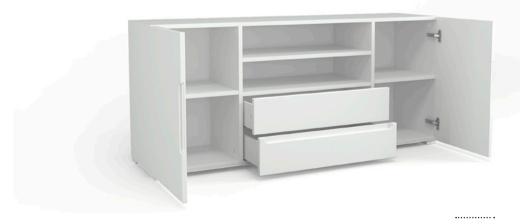

PREVIEW 2021

collection It's very easy to assemble Design and production

|--|

3 open compartments

2 box unit

Size

Width 150 cm Depth 40 cm Height 65 cm

SIDEBOARD **TWO** 

2 drawers

2 open compartments

2 box unit

Size

Width 150 cm Depth 40 cm Height 65 cm

SIDEBOARD FOUR

4 drawers 2 box unit

Size

### Door and drawer

Melamine structure Available colour:

White matt

Doors and drawers Available colour:

100%
RECYCLED PET
Care for the future

**3** open compartments **2** box unit

Size

Width 150 Depth 40 Height 65 cm

open compartments **2** box unit

2 drawers
2 open compartments
2 box unit

Size

Width 150 Depth 40 Height 65 cm

2 drawers
2 open compartments
2 box unit

4 drawers

2 box unit

Size

Width 150 Depth 40 Height 65 cm

4 drawers

2 box unit