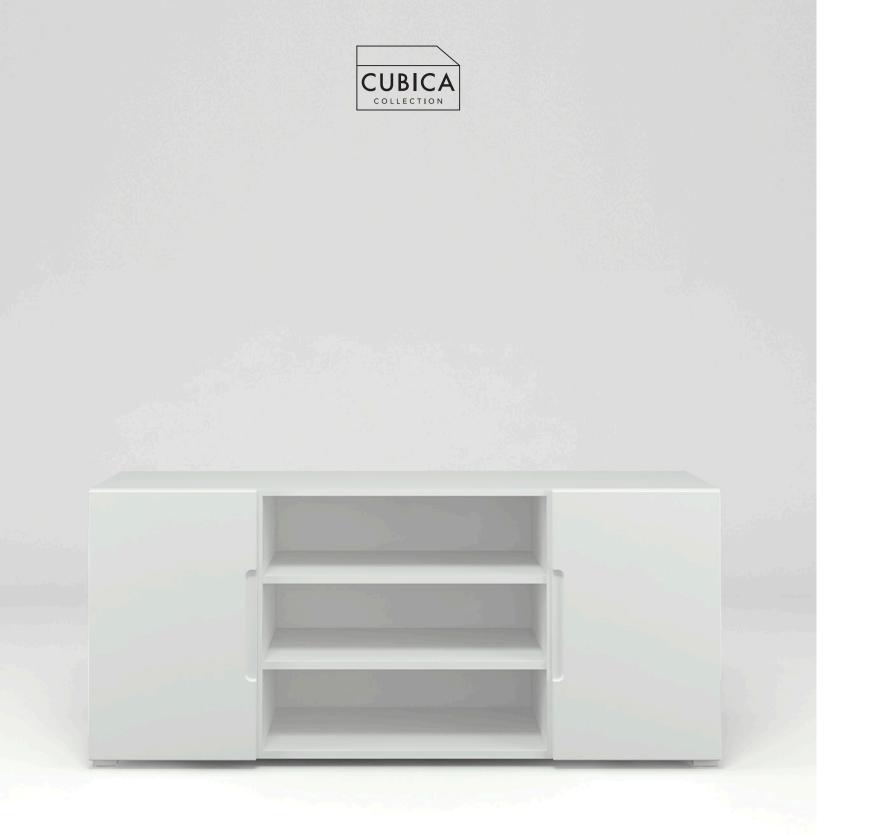

PREVIEW 2021

collection It's very easy to assemble Design and production

|--|

3 open compartments

2 box unit

Size

Width 150 cm Depth 40 cm Height 65 cm

SIDEBOARD **TWO** 

2 drawers

2 open compartments

2 box unit

Size

Width 150 cm Depth 40 cm Height 65 cm

SIDEBOARD FOUR

4 drawers 2 box unit

Size