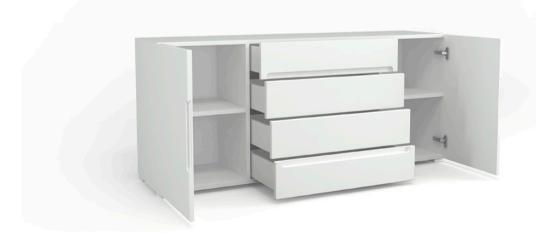

2 drawers

2 open compartments

2 box unit

Size

Width 150 cm Depth 40 cm Height 65 cm

SIDEBOARD FOUR

4 drawers 2 box unit

Size

open compartments **2** box unit

2 drawers
2 open compartments
2 box unit

Size

Width 150 Depth 40 Height 65 cm

2 drawers
2 open compartments
2 box unit

4 drawers

2 box unit

Size

Width 150 Depth 40 Height 65 cm

4 drawers

2 box unit