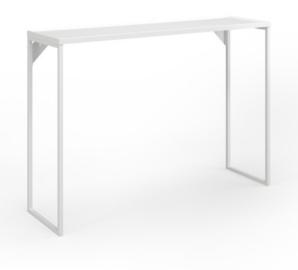

# Console small

Size Width 100 Depth 28 Height 70 cm

#### Console small and large