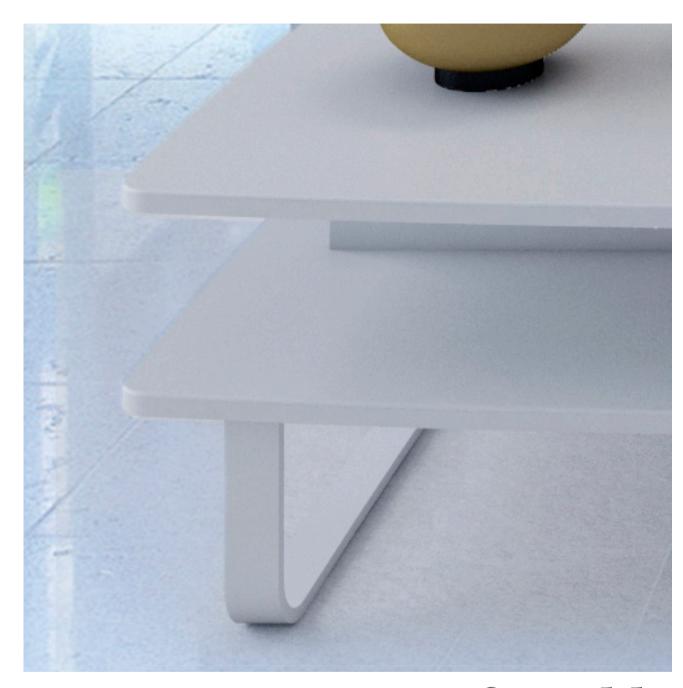

Size

Width 107 cm Depth 33 cm Height 74 cm

COFFEE TABLE

Size

Width 121 cm Depth 55 cm Height 36 cm

# Coffee table

Size

Width 121 Depth 55 Height 36 cm

**Coffee table** 