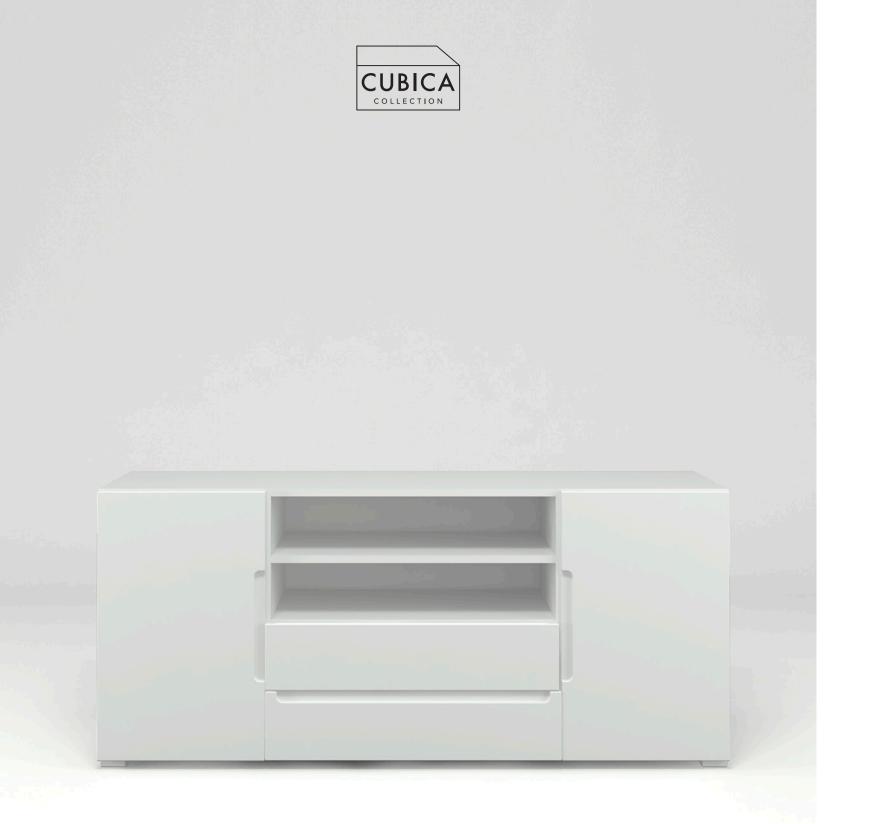

PREVIEW 2021

collection It's very easy to assemble Design and production

|--|

3 open compartments

2 box unit

Size

Width 150 cm Depth 40 cm Height 65 cm

SIDEBOARD **TWO** 

2 drawers

2 open compartments

2 box unit

Size

Width 150 cm Depth 40 cm Height 65 cm

SIDEBOARD FOUR

4 drawers 2 box unit

Size

### Door and drawer

Melamine structure Available colour:

White matt

Doors and drawers Available colour:

100%
RECYCLED PET
Care for the future

**3** open compartments **2** box unit

Size

Width 150 Depth 40 Height 65 cm

open compartments **2** box unit

2 drawers
2 open compartments
2 box unit

Size

Width 150 Depth 40 Height 65 cm

2 drawers
2 open compartments
2 box unit

4 drawers

2 box unit

Size

Width 150 Depth 40 Height 65 cm

4 drawers

2 box unit