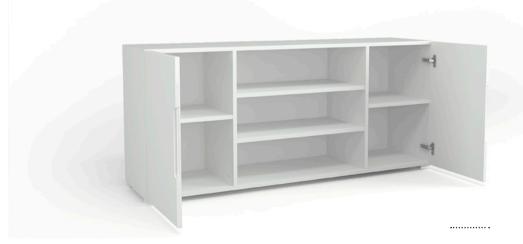

PREVIEW 2021

collection It's very easy to assemble Design and production

|--|

3 open compartments

2 box unit

Size

Width 150 cm Depth 40 cm Height 65 cm

SIDEBOARD **TWO** 

2 drawers

2 open compartments

2 box unit

Size

Width 150 cm Depth 40 cm Height 65 cm

SIDEBOARD FOUR

4 drawers 2 box unit

Size