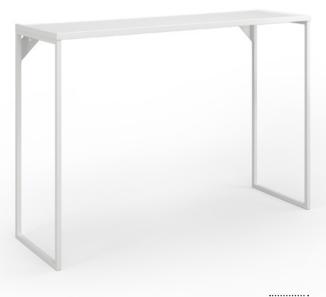

# Console large

Size

Width 107 Depth 33 Height 74 cm

#### Console small and large