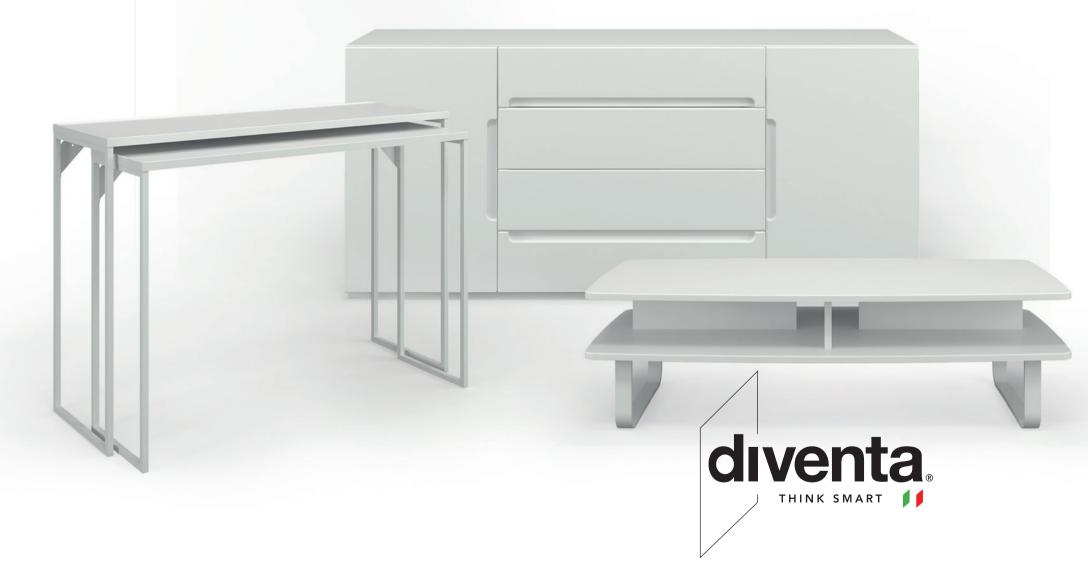

PREVIEW 2021

collection It's very easy to assemble Design and production

|--|

3 open compartments

2 box unit

Size

Width 150 cm Depth 40 cm Height 65 cm

SIDEBOARD **TWO** 

2 drawers

2 open compartments

2 box unit

Size

Width 150 cm Depth 40 cm Height 65 cm

SIDEBOARD FOUR

4 drawers 2 box unit

Size

Width 150 cm Depth 40 cm Height 65 cm

CONSOLE

Width 100 cm

Depth 28 cm

Height 70 cm

SMALL

Size

CONSOLE LARGE

Size

Width 107 cm Depth 33 cm Height 74 cm

COFFEE TABLE

Size

Width 121 cm Depth 55 cm Height 36 cm