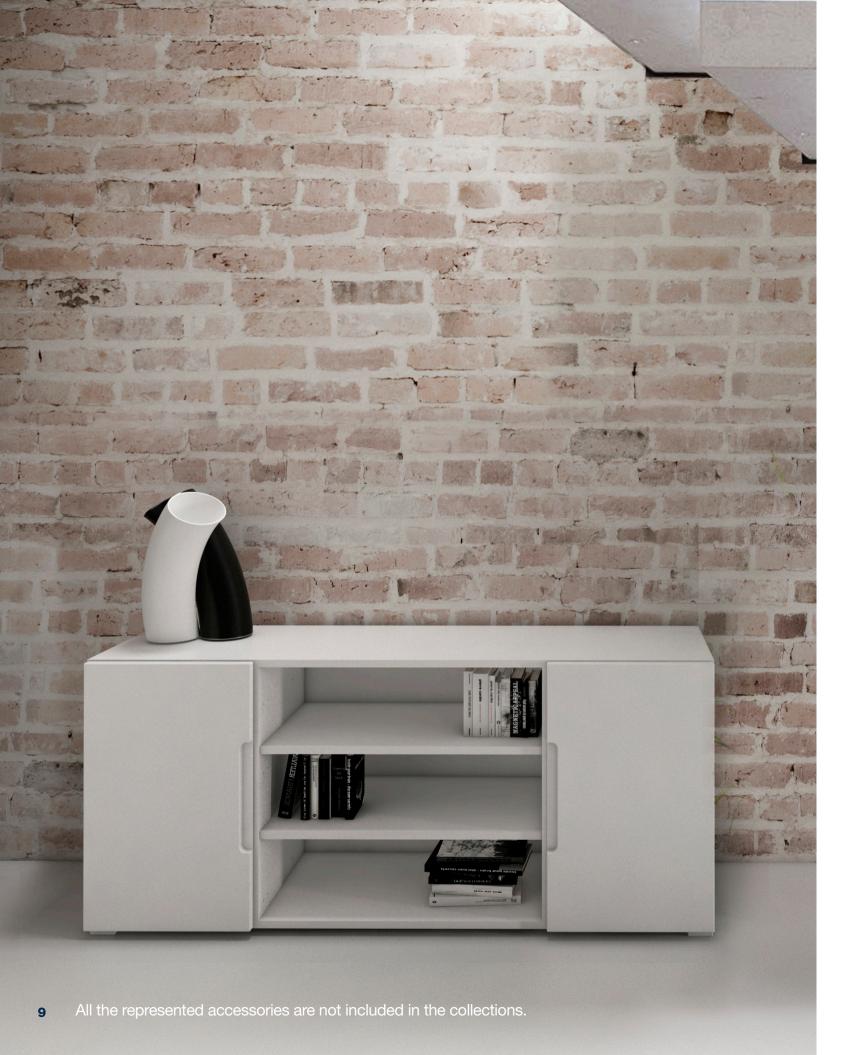

PREVIEW 2021

collection It's very easy to assemble Design and production

|--|

3 open compartments

2 box unit

Size

Width 150 cm Depth 40 cm Height 65 cm

SIDEBOARD **TWO** 

2 drawers

2 open compartments

2 box unit

Size

Width 150 cm Depth 40 cm Height 65 cm

SIDEBOARD FOUR

4 drawers 2 box unit

Size