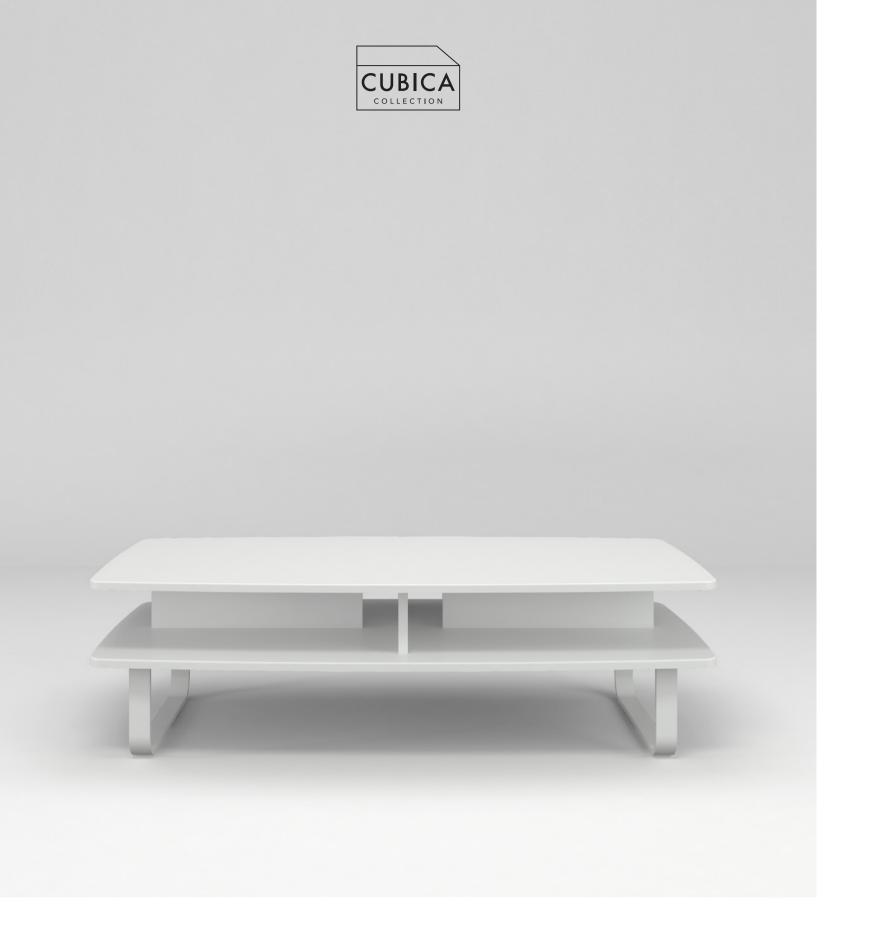

idth 107 cm Depth 33 cm Height 74 cm

COFFEE TABLE

Size

Width 121 cm Depth 55 cm Height 36 cm



#### Structure





### Door and drawer



Melamine structure Available colour:



White matt

Doors and drawers Available colour:





100%
RECYCLED PET
Care for the future





**3** open compartments **2** box unit



Size

Width 150 Depth 40 Height 65 cm









open compartments **2** box unit





2 drawers
2 open compartments
2 box unit



Size

Width 150 Depth 40 Height 65 cm









2 drawers
2 open compartments
2 box unit





4 drawers

2 box unit



Size

Width 150 Depth 40 Height 65 cm









4 drawers

2 box unit





# Console small



Size Width 100 Depth 28 Height 70 cm





# Console large



Size

Width 107 Depth 33 Height 74 cm









#### Console small and large





# Coffee table



Size

Width 121 Depth 55 Height 36 cm









**Coffee table** 







#### 3B S.p.a.

Via delle Industrie, 1 31040 Salgareda (TV)-Italy

P. **+39 0422 747053** 

F. **+39 0422 807594** 

E-mail:3bspa@3bspa.com

3Bspa.com