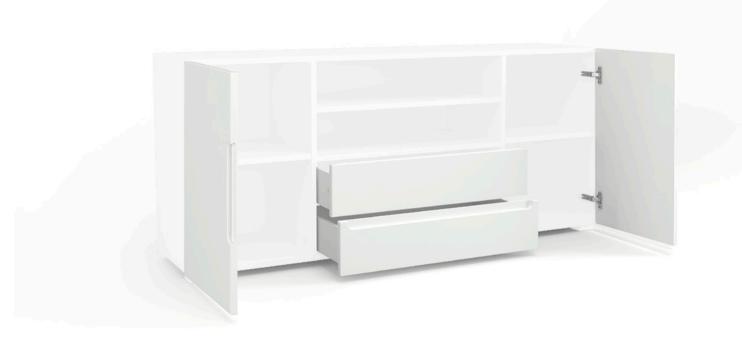

2 drawers

2 open compartments

2 box unit

Size

Width 150 cm Depth 40 cm Height 65 cm

SIDEBOARD FOUR

4 drawers 2 box unit

Size

open compartments **2** box unit

2 drawers
2 open compartments
2 box unit

Size

Width 150 Depth 40 Height 65 cm

2 drawers
2 open compartments
2 box unit

4 drawers

2 box unit

Size

Width 150 Depth 40 Height 65 cm

4 drawers

2 box unit