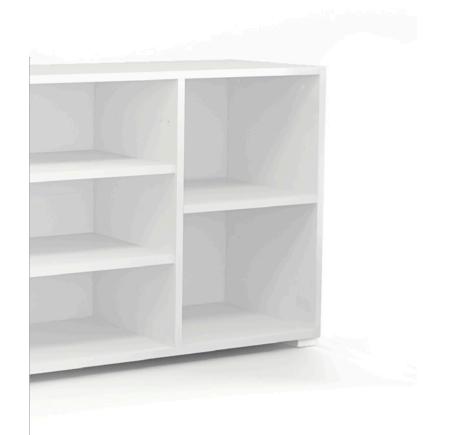

PREVIEW 2021

collection It's very easy to assemble Design and production

|--|

3 open compartments

2 box unit

Size

Width 150 cm Depth 40 cm Height 65 cm

SIDEBOARD **TWO** 

### Door and drawer

Melamine structure Available colour:

White matt

Doors and drawers Available colour:

100%
RECYCLED PET
Care for the future

**3** open compartments **2** box unit

Size

Width 150 Depth 40 Height 65 cm