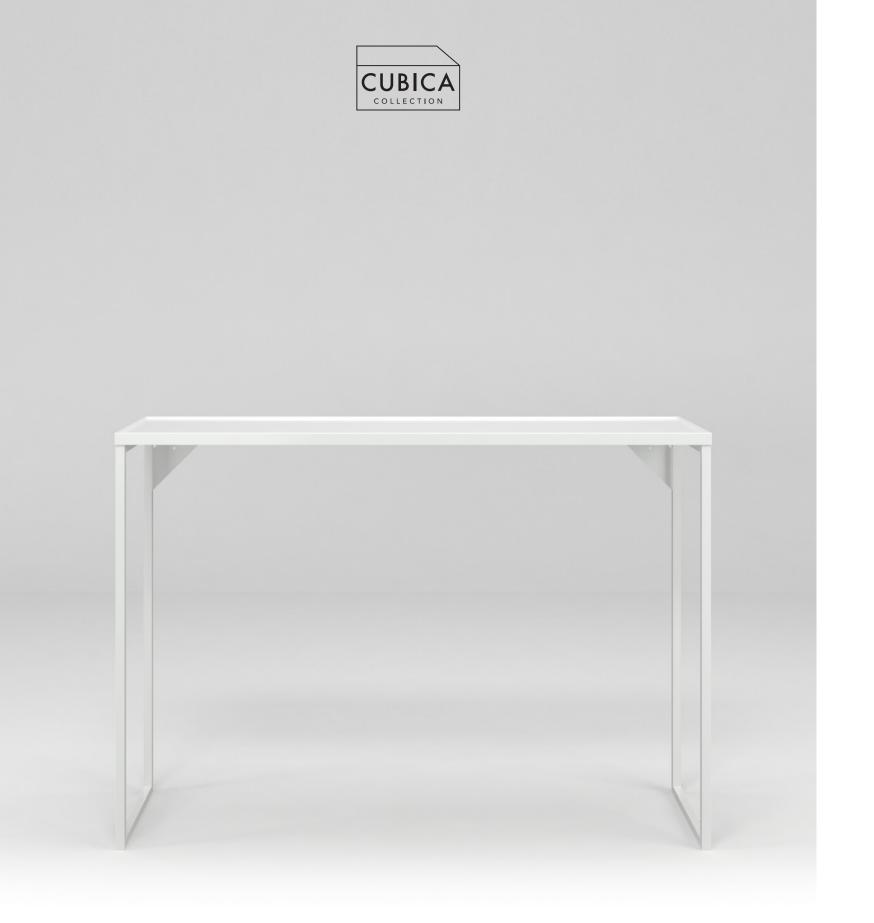

# Console large

Size

Width 107 Depth 33 Height 74 cm

#### Console small and large