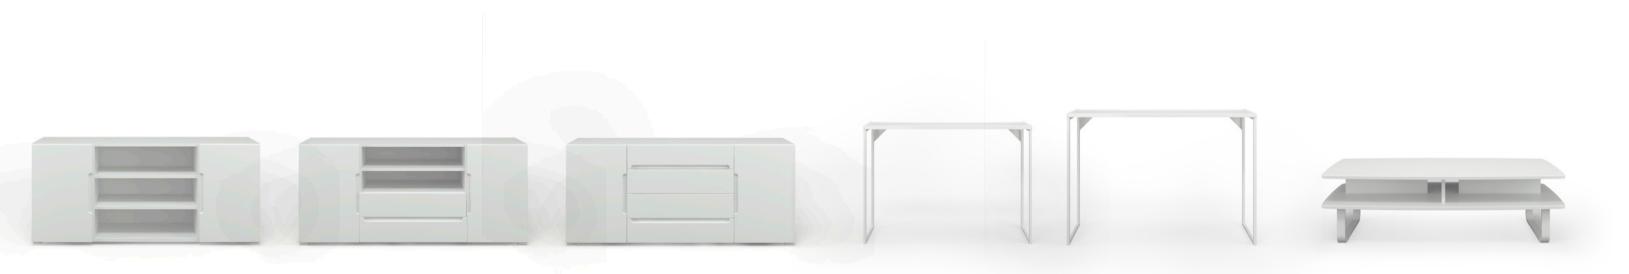

### Door and drawer

Melamine structure Available colour:

White matt

Doors and drawers Available colour:

100%
RECYCLED PET
Care for the future

**3** open compartments **2** box unit

Size

Width 150 Depth 40 Height 65 cm

open compartments **2** box unit

2 drawers
2 open compartments
2 box unit

Size

Width 150 Depth 40 Height 65 cm

2 drawers
2 open compartments
2 box unit

4 drawers

2 box unit

Size

Width 150 Depth 40 Height 65 cm

4 drawers

2 box unit

# Console small

Size Width 100 Depth 28 Height 70 cm

# Console large

Size

Width 107 Depth 33 Height 74 cm

# Coffee table

Size

Width 121 Depth 55 Height 36 cm

**Coffee table** 