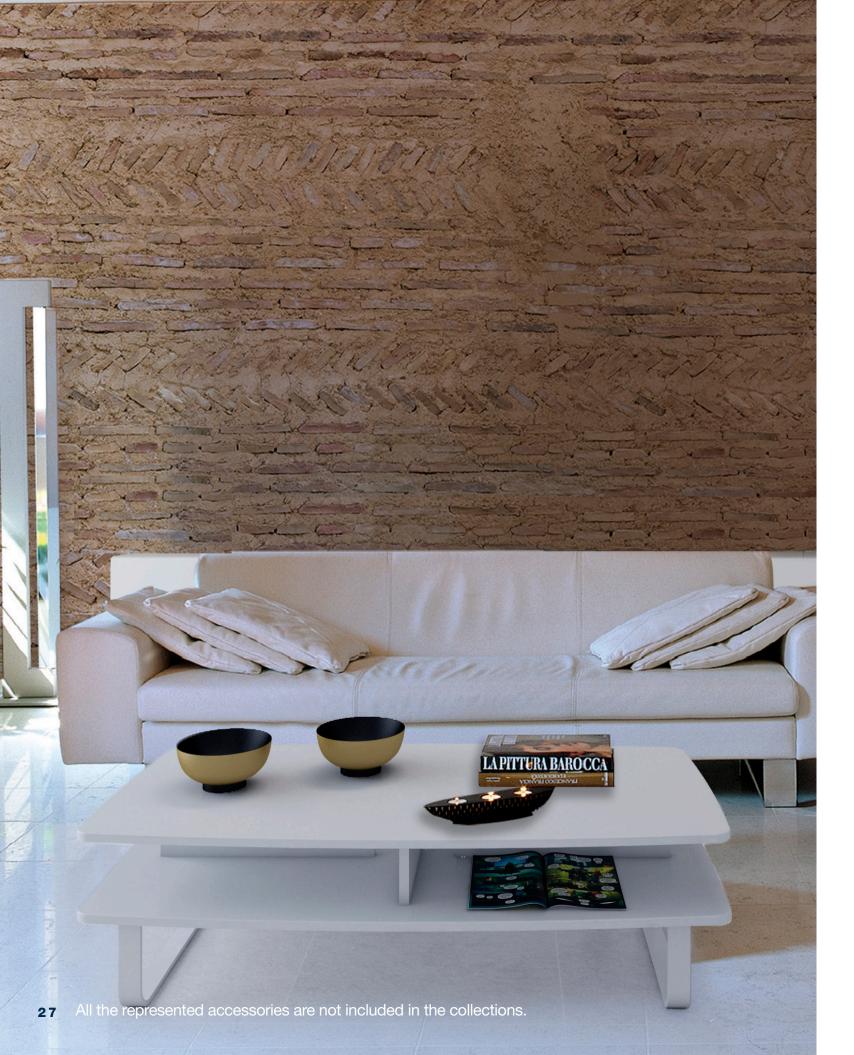

Size

Width 107 cm Depth 33 cm Height 74 cm

COFFEE TABLE

Size

Width 121 cm Depth 55 cm Height 36 cm

# Coffee table

Size

Width 121 Depth 55 Height 36 cm

**Coffee table** 